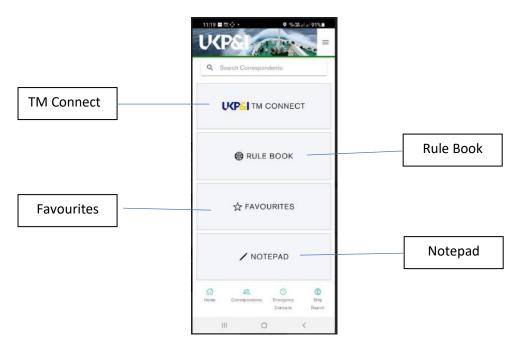

## **Home Page Tiles**

The tiles on the home screen will give you access to :

**TM Connect (Club Staff and Members only)** 

Rule Book

#### **Favourites Tile**

You will note that when you save a correspondent as a favourite the star is solid black . If you want to remove it as a favourite, simply click on the black star and it will turn white. A message will appear advising you it has been removed from your favourites.

#### Notepad Tile

You are away from your desk and you take a call on an existing case or a new incident. You do not have a pen or any paper. Don't panic. Instead you can record the message in the new Notepad function. After you have typed some text into the notepad click on the save button. If you want to enter another note, simply type below the text you previously entered, as there is only one notepad. Once you no longer need the notepad, click on 'Delete Note' and this will remove it and present you with a new notepad.

## Main Menu

You access the main menu via the three small lines in the top right hand corner of the app. This will give you access to all of the features within the app.

| 11:19 🗏 🎎 🔷 🔹 🗣 இ:행례 대 91%                       | 11:19 🖬 🖬 🕷                                                                                                      | • 🙃 👷 🗐 🗐 91% 🖿          |
|--------------------------------------------------|------------------------------------------------------------------------------------------------------------------|--------------------------|
| UKP&                                             | ÛKÞ                                                                                                              | Menu                     |
| Q Search Correspondents:                         | and the second | 🖓 Home                   |
|                                                  | Ship S                                                                                                           | See Correspondent Search |
|                                                  | This Ship F<br>Members v                                                                                         | () Emergency Contacts    |
|                                                  | updates to                                                                                                       | Ship Search              |
|                                                  | should adv contact.                                                                                              | A Favourites             |
| <b>A</b>                                         | If you are u                                                                                                     | / Notepad                |
| RULE BOOK                                        | may be ent                                                                                                       | Resources                |
|                                                  | Equasis da<br>clubs for al                                                                                       | Websites                 |
|                                                  | quick and e<br>insurer of t                                                                                      | Ø Manage Data/Settings   |
| ☆ FAVOURITES                                     | insuler of th                                                                                                    |                          |
|                                                  | Q Sea                                                                                                            |                          |
|                                                  |                                                                                                                  |                          |
| 🖌 NOTEPAD                                        |                                                                                                                  |                          |
|                                                  |                                                                                                                  |                          |
| Home Correspondents Emergency Ship               | 60<br>Home                                                                                                       |                          |
| Correspondents Energency Ship<br>Contacts Search |                                                                                                                  |                          |
| III O <                                          | 111                                                                                                              |                          |