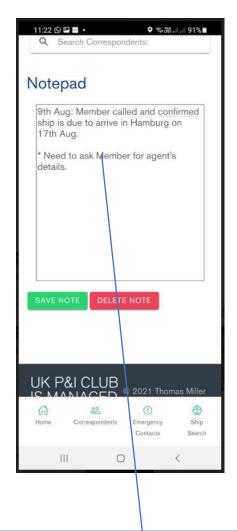

#### Notepad Tile

You are away from your desk and you take a call on an existing case or a new incident. You do not have a pen or any paper. Don't panic. Instead you can record the message in the new Notepad function. After you have typed some text into the notepad click on the save button. If you want to enter another note, simply type below the text you previously entered, as there is only one notepad. Once you no longer need the notepad, click on 'Delete Note' and this will remove it and present you with a new notepad.