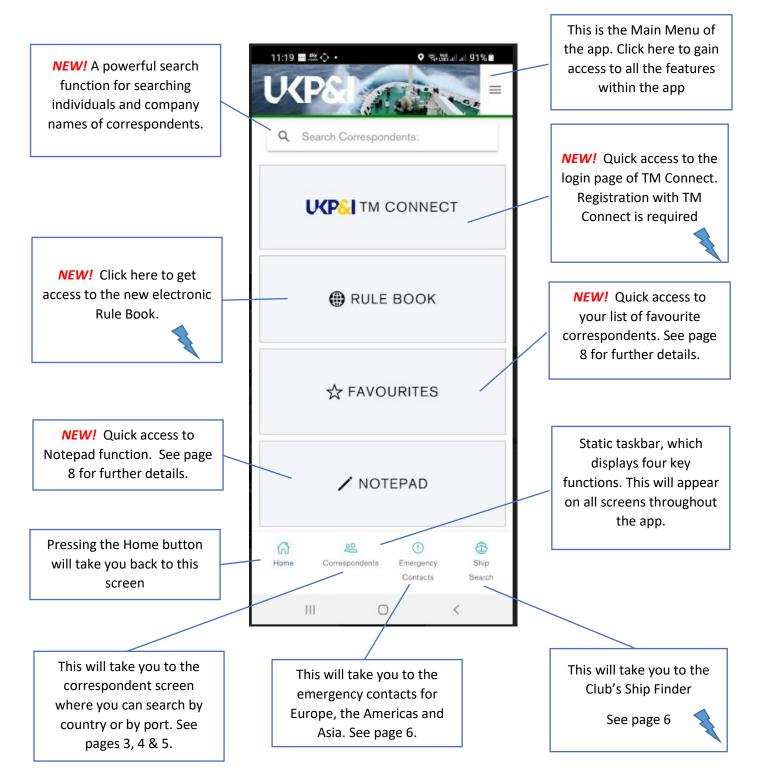

## Home screen

# **Searching for a Correspondent**

Click on 'Correspondents' in the task bar at the bottom of the homepage.

**Tip:** In the event you clicked on 'Select country' and you should have chosen 'Select port' (for example) fear not. You will notice a 'Cancel' option at the bottom of your screen. Use this if you want to go back to the above screen. The 'Cancel' option is only available if you have not selected a 'country' or a 'port' from either of the two drop downs. If you have seleted a 'port' or a 'country' then you can simply click on the 'Select Country' or 'Select Port' dropdowns to make a new selection. If in doubt you can always click on the 'Home' button in the taskbar and this will take you back to the 'homescreen'. From there you can click again on 'Correspondents' in the taskbar and in doing so this will refresh your screen and you will be able to conduct a new search. Don't forget you can also use the back button [ < ] on your mobile device (as shown above).

If you choose a country from the the 'Select Country' dropdown, the 'Select Port' dropdown will automatically be populated with all the ports within the country you have chosen.

NEW! If you are working with a particular correspondent on a regular basis you may want to save them as a favourite, by clicking on this star. When you do the star will turn black. All favourites can be found from the 'Favourites' section on the 'home screen' or from the main menu.

**NEW!** If you are working with a particular individual at a correspondent's office on a regular basis you can now upload their contact details directly to the contacts app on your mobile device. Simply press this icon.

Any text that is underlined means you can click on it and it will either populate the phone number in the call section of your phone; automatically populate the email address in your email client or, launch a website.

## **Home Page Tiles**

The tiles on the home screen will give you access to :

**TM Connect (Club Staff and Members only)** 

Rule Book

#### **Favourites Tile**

You will note that when you save a correspondent as a favourite the star is solid black . If you want to remove it as a favourite, simply click on the black star and it will turn white. A message will appear advising you it has been removed from your favourites.

#### Notepad Tile

You are away from your desk and you take a call on an existing case or a new incident. You do not have a pen or any paper. Don't panic. Instead you can record the message in the new Notepad function. After you have typed some text into the notepad click on the save button. If you want to enter another note, simply type below the text you previously entered, as there is only one notepad. Once you no longer need the notepad, click on 'Delete Note' and this will remove it and present you with a new notepad.