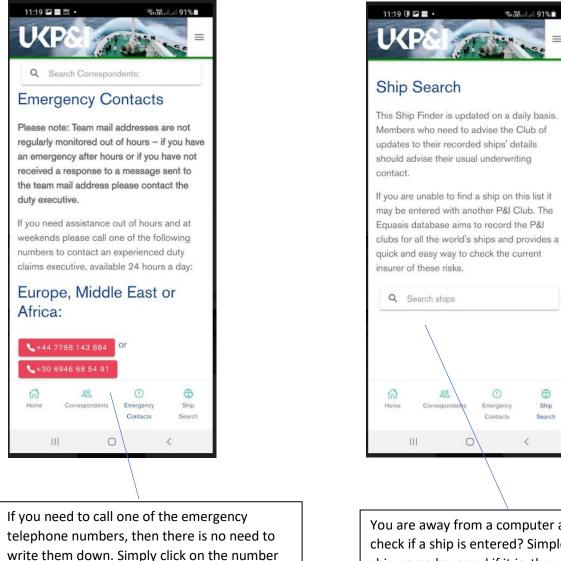

# **Emergency Contacts & Ship Search**

If you need to contact the Club in an emergency outside of office hours then there is quick access from either the task bar or the main menu. Likewise, if you need to check whether a ship is entered at the UK Club then this functionality can also be found in the task bar and the main menu.

#### Taskbar

=

You are away from a computer and you need to check if a ship is entered? Simple. Type in the ship name here and if it is, the results will be returned.

Emergency

Contacts

8

Ship

Search

number will be called.

within the red box as shown here and the