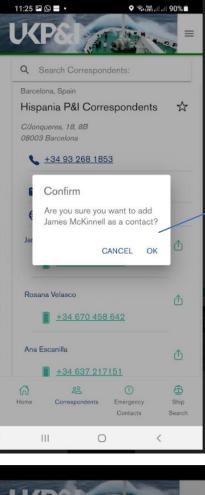

**NEW!** If you are working with a particular individual at a correspondent's office on a regular basis you can now upload their contact details directly to the contacts app on your mobile device. Simply press this icon.

If you decide to add an individual's details to the contacts app on your phone, this is the message you will receive. Simply click OK and the details will be saved directly to your phone.

If you click on an email address you will be asked which email client you would like to use on your phone. If your phone automatically selects an email client you will need to remove the default setting within your phone so it then provides you with the options (i.e. Work, which is Blackberry, or a personal email client such as Google or Outlook).