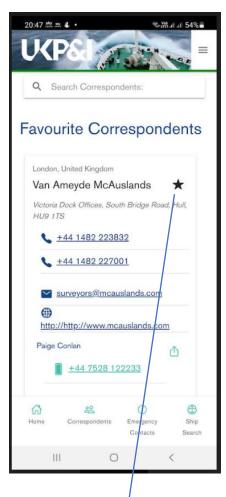

If you choose a country from the the 'Select Country' dropdown, the 'Select Port' dropdown will automatically be populated with all the ports within the country you have chosen.

NEW! If you are working with a particular correspondent on a regular basis you may want to save them as a favourite, by clicking on this star. When you do the star will turn black. All favourites can be found from the 'Favourites' section on the 'home screen' or from the main menu.

#### **Favourites Tile**

You will note that when you save a correspondent as a favourite the star is solid black . If you want to remove it as a favourite, simply click on the black star and it will turn white. A message will appear advising you it has been removed from your favourites.