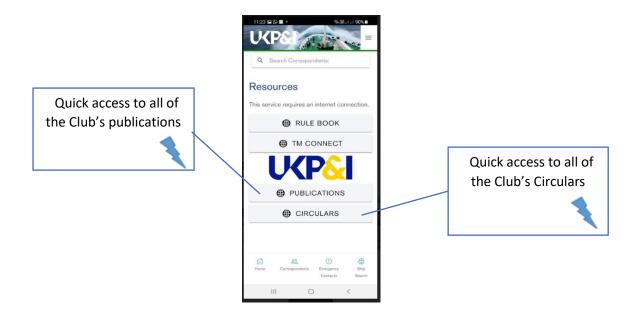

## Resources

The UK Club's website provides a wealth of quality information and advice. These can be accessed directly via the 'Resources' option in the Main Menu.

#### **Club Publications**

#### **Club Circulars**