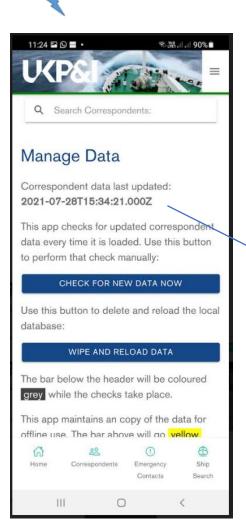

# Managing Data/Settings

The correspondent information contained in the app is available **offline**. You will note from the screenshot below the app checks for updated information every time it is loaded. If there are any concerns about whether your device is up to date you can perform this task manually by clicking on 'Check for new data now'.

If you should still have any concerns you can perform a new upload of the data by clicking on 'Wipe and Reload Data. WARNING: If you do this it will remove any favourites or notepads you may have saved.

You will note here the app provides the date and time when the app was last updated.

**Tip:** If you are unable to contact a correspondent it is possible their details may be out of date so it is worth checking this date here and if it has been over a month since it was last updated we recommend you click on 'Check for New Data Now'. This will refresh your data and give you all the up to date contact details.