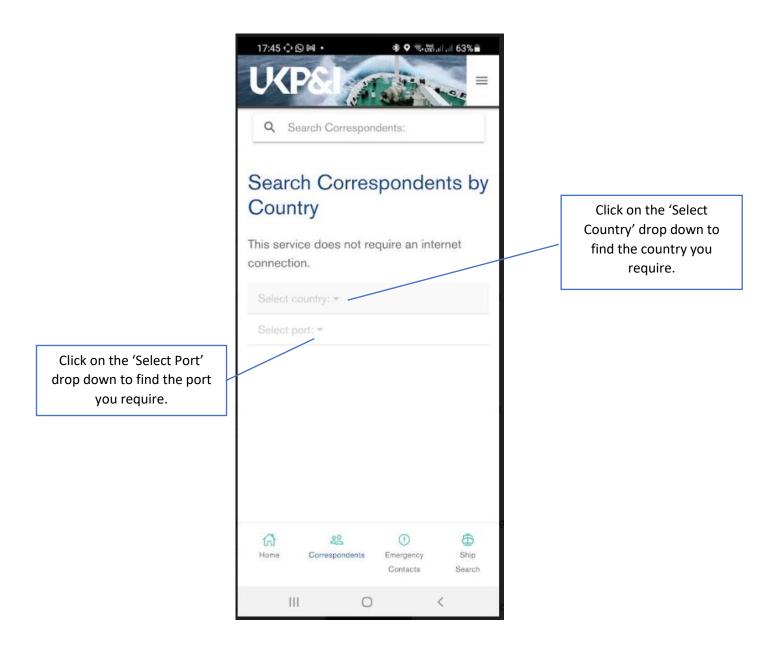

# **Searching for a Correspondent**

Click on 'Correspondents' in the task bar at the bottom of the homepage.

**Tip:** In the event you clicked on 'Select country' and you should have chosen 'Select port' (for example) fear not. You will notice a 'Cancel' option at the bottom of your screen. Use this if you want to go back to the above screen. The 'Cancel' option is only available if you have not selected a 'country' or a 'port' from either of the two drop downs. If you have seleted a 'port' or a 'country' then you can simply click on the 'Select Country' or 'Select Port' dropdowns to make a new selection. If in doubt you can always click on the 'Home' button in the taskbar and this will take you back to the 'homescreen'. From there you can click again on 'Correspondents' in the taskbar and in doing so this will refresh your screen and you will be able to conduct a new search. Don't forget you can also use the back button [ < ] on your mobile device (as shown above).

If you choose a country from the the 'Select Country' dropdown, the 'Select Port' dropdown will automatically be populated with all the ports within the country you have chosen.

NEW! If you are working with a particular correspondent on a regular basis you may want to save them as a favourite, by clicking on this star. When you do the star will turn black. All favourites can be found from the 'Favourites' section on the 'home screen' or from the main menu.